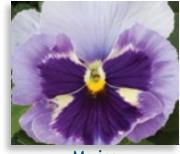

## Majestic Giants II PANSY

The name consumers recognize! Our well-known Majestic Giants II extra-large flowered pansies have long been the preferred choice for fall and spring markets. This series maintains huge flower size under warm conditions with excellent overwintering and rebloom in the spring.

**Clear Yellow** 

Marina

**Mid Blue with Blotch** 

Rosalyn

**Rose with Blotch** 

Yellow with Blotch

Mix