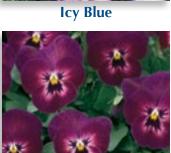

## Grandio PANSY

Grandio is our large flowered series bred for ease of growing in today's production systems. Uniform habit between clear and blotched colors eliminates the need for customized growing regimes.