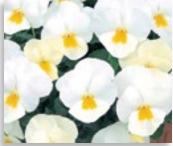

## Grandio PANSY

Grandio is our large flowered series bred for ease of growing in today's production systems. Uniform habit between clear and blotched colors eliminates the need for customized growing regimes.

**Clear Golden** 

**Clear Orange** 

**Deep Blue with Blotch** 

White with Blotch

**Bright Colors Mix** 

**Clear Purple** 

**Citrus Mix** 

**Rose with Blotch** 