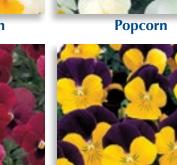

## Majestic Giants II PANSY

The name consumers recognize! Our well-known Majestic Giants II extra-large flowered pansies have long been the preferred choice for fall and spring markets. This series maintains huge flower size under warm conditions with excellent overwintering and rebloom in the spring.

**Clear Yellow** 

Marina

**Mid Blue with Blotch** 

Rosalyn

**Rose with Blotch** 

Yellow with Blotch

Mix