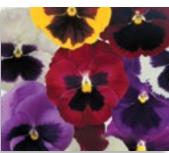

## Majestic Giants II PANSY

The name consumers recognize! Our well-known Majestic Giants II extra-large flowered pansies have long been the preferred choice for fall and spring markets. This series maintains huge flower size under warm conditions with excellent overwintering and rebloom in the spring.

**Blue Jeans** 

**Clear Purple** 

**Deep Blue with Blotch** 

Fire

**Red with Blotch** 

Autumn Mix (not shown)

Blue & White

**Clear White** 

**Clear Yellow** 

Marina

**Mid Blue with Blotch** 

Rosalyn

**Rose with Blotch** 

Yellow with Blotch

Mix