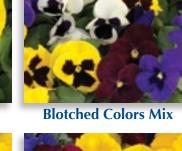

## Grandio PANSY

Grandio is our large flowered series bred for ease of growing in today's production systems. Uniform habit between clear and blotched colors eliminates the need for customized growing regimes.

**Clear Golden** 

**Clear Orange** 

**Deep Blue with Blotch** 

White with Blotch

**Bright Colors Mix** 

**Clear Purple** 

**Citrus Mix** 

**Rose with Blotch** 

**Yellow with Blotch** 

**Clear Colors Mix** 

**True Blue** 

**Royalty Mix** 

For complete cultural information please go to