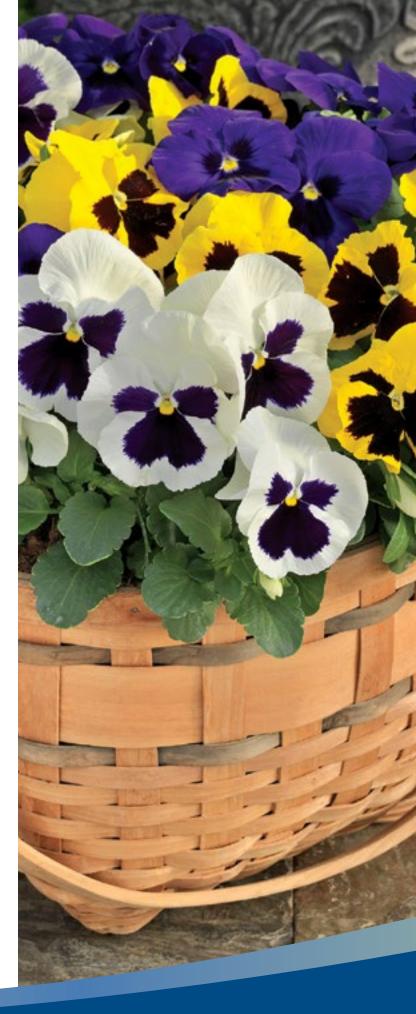

## Grandio PANSY

Grandio is our large flowered series bred for ease of growing in today's production systems. Uniform habit between clear and blotched colors eliminates the need for customized growing regimes.

**Clear Golden** 

**Clear Orange** 

**Deep Blue with Blotch** 

White with Blotch

**Bright Colors Mix** 

**Clear Purple** 

**Citrus Mix** 

**Rose with Blotch** 

**Yellow with Blotch** 

**Clear Colors Mix** 

**True Blue** 

**Royalty Mix** 

For complete cultural information please go to