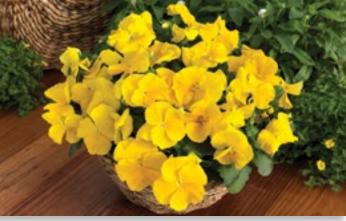

## Grandio PANSY

Grandio is our large flowered series bred for ease of growing in today's production systems. Uniform habit between clear and blotched colors eliminates the need for customized growing regimes.

**Clear Golden** 

**Clear Orange** 

**Deep Blue with Blotch** 

White with Blotch

**Bright Colors Mix** 

**Clear Purple** 

**Citrus Mix** 

**Rose with Blotch** 

**Yellow with Blotch** 

**Clear Colors Mix** 

**True Blue** 

**Royalty Mix** 

For complete cultural information please go to