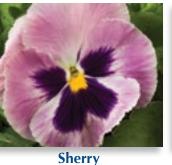

## Majestic Giants II PANSY

The name consumers recognize! Our well-known Majestic Giants II extra-large flowered pansies have long been the preferred choice for fall and spring markets. This series maintains huge flower size under warm conditions with excellent overwintering and rebloom in the spring.

**Clear Yellow** 

Marina

**Mid Blue with Blotch** 

Rosalyn

**Rose with Blotch** 

Yellow with Blotch

Mix