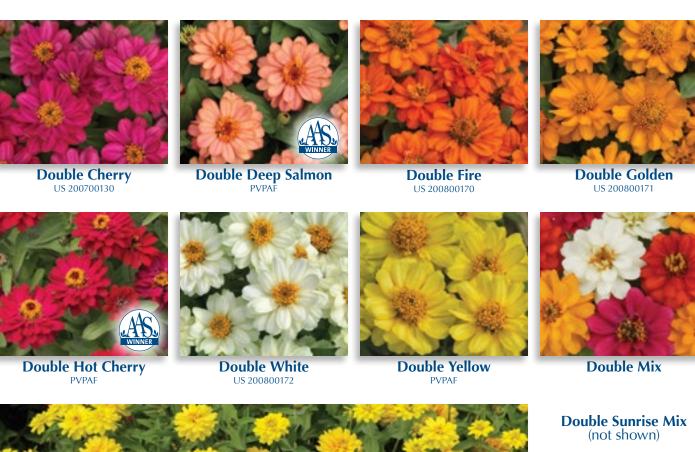

## Profusion Double

The NEXT GENERATION of Profusion is here. Double Deep Salmon and non-fading Double Hot Cherry are 2013 AAS winners based on performance excellence across the country. New Double Yellow is covered with large, bright yellow flowers, sure to add cheer to any setting. Now available in 7 vibrant colors!

- With three new colors and two new AAS Winners, Double Profusion just keeps getting better!
- Uniform series allows you to bench run all colors in the series including singles and doubles