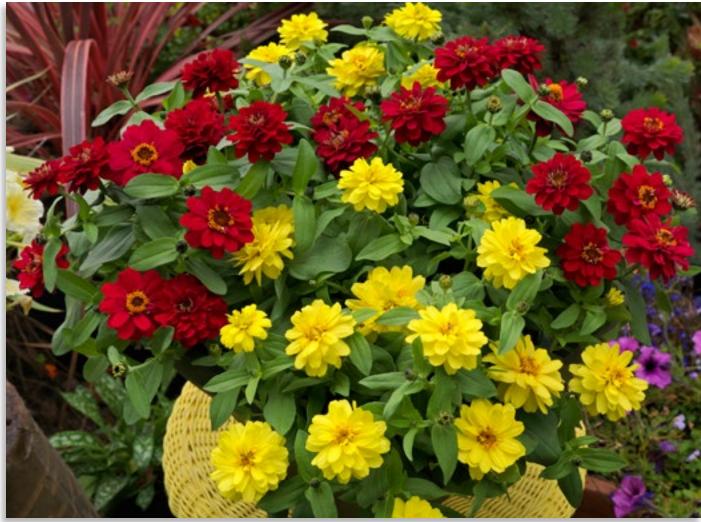

## **Profusion**

The GO-TO series for disease resistance and uniformity, Profusion is an outstanding performer in the greenhouse, at retail, in mixed containers and in the garden. Mix any of the colors in packs or pots for added interest.

- Uniform series; bench run all colors in the series including singles and doubles
- Disease resistant so it's easy to grow and longer flowering in the garden
- Extremely heat and drought resistant making it an excellent choice for the landscape
- Inter-specific hybrid with the best traits of both species
- Excellent performance and habit in all climates
- Orange, White and Cherry are All America Selections Gold Medal Winners