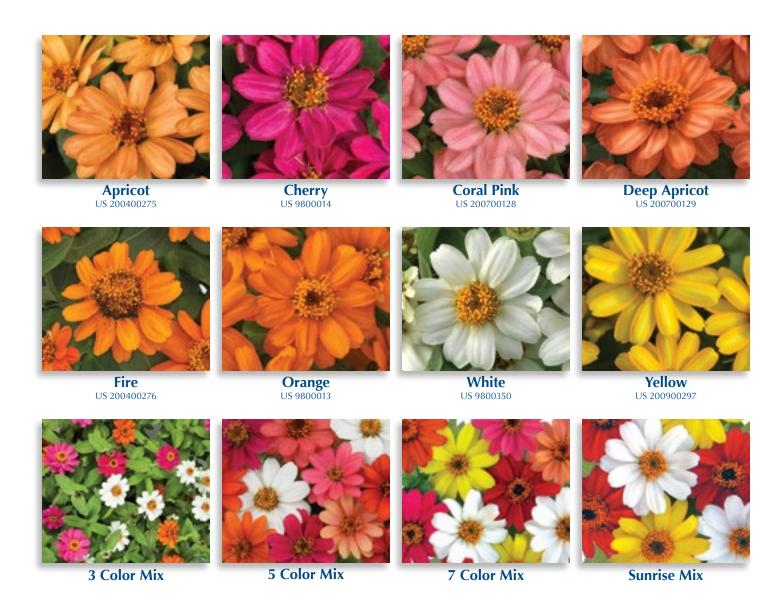

## **Profusion**

The GO-TO series for disease resistance and uniformity, Profusion is an outstanding performer in the greenhouse, at retail, in mixed containers and in the garden. Mix any of the colors in packs or pots for added interest.

- Uniform series; bench run all colors in the series including singles and doubles
- Disease resistant so it's easy to grow and longer flowering in the garden
- Extremely heat and drought resistant making it an excellent choice for the landscape
- Inter-specific hybrid with the best traits of both species
- Excellent performance and habit in all climates
- Orange, White and Cherry are All America Selections Gold Medal Winners