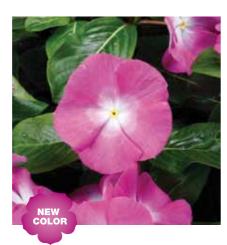

#### Catharanthus roseus (Vinca)

#### **Cora Cascade Strawberry**

- Unique color with dark rose edges on light pink petals
- Dark green leaf for optimal color contrast