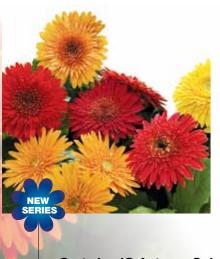

#### **Gerbera Scarlet Elephant**

- Giant flower size
- For 13 to 15 cm pot

Tumbler® Rose

Impatiens walleriana

Impatiens walleriana

Improved on color brightness and branching

Osteospermum ecklonis

Tumbler® Violet Star