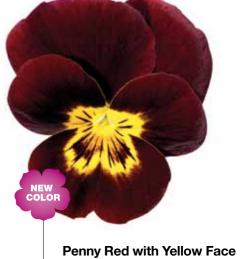

#### Karma Violet with Face Imp.

- Strong intense color
- Plant habit is more compact, more uniform
- Early flowering

Karma Yellow Blotch Imp.

- Early flowering
- Plant habit is more compact, more uniform