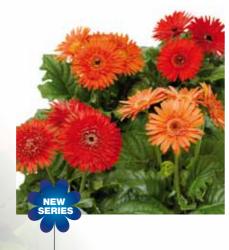

#### **Gerbera Scarlet Elephant**

- Giant flower size
- For 13 to 15 cm pot

Tumbler® Rose

Impatiens walleriana

Impatiens walleriana

Improved on color brightness and branching

Osteospermum ecklonis

Tumbler® Violet Star