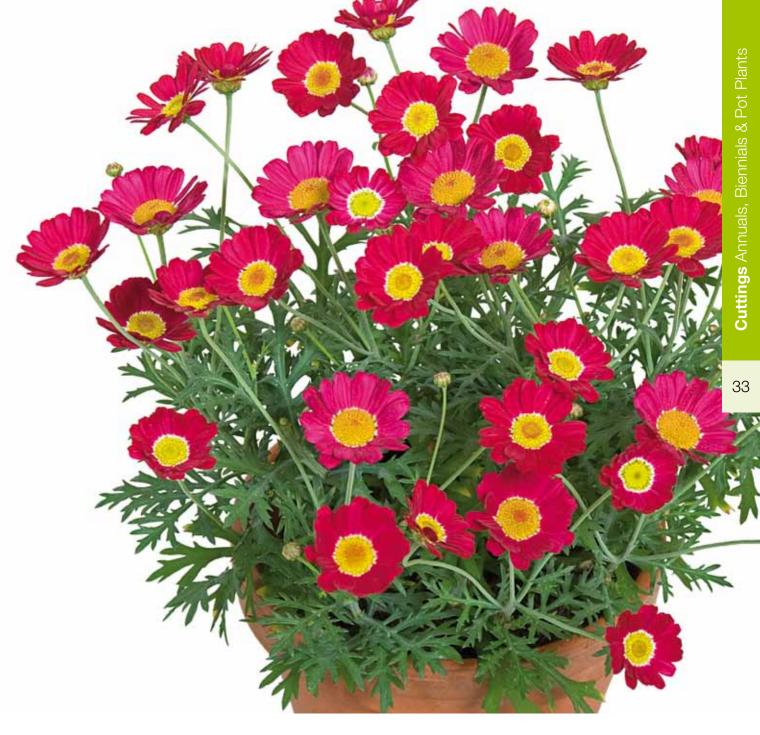

• Improved on flower size

**Cartwheel® Autumn Colors** 

Cartwheel® Chardonnay

## **Cartwheel series**

- \* Double to semi-double flowers on compact plants
- **\*** Unique, attractive flower

Cartwheel® Glowing Ember