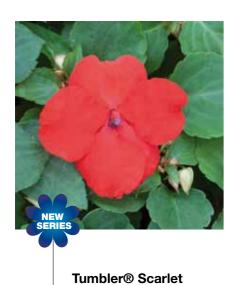

#### **Gerbera Scarlet Elephant**

- Giant flower size
- For 13 to 15 cm pot

Tumbler® Rose

Impatiens walleriana

Impatiens walleriana

Improved on color brightness and branching

Osteospermum ecklonis

Tumbler® Violet Star