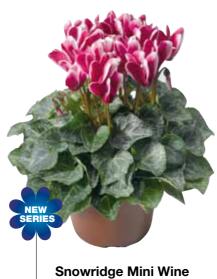

# Cyclamen persicum F1

#### Silverado White Imp.

- More vigorousMore leaves
- Shorter flower stems

and a mix

Winter Ice Light Purple Flame

Gazania rigens

- Kiss Frosty Red
   Intense red color
- Now available in 4 straight colors, a spectacular Flame mix and a Complete mix