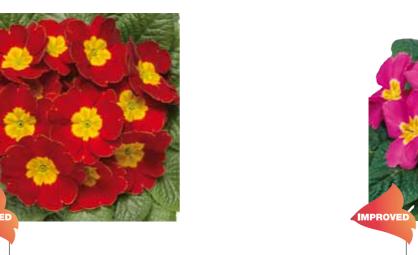

## Pelargonium x hortorum

Bulls Eye Red
• Most important color addition

Maverick Rose
• A deep rose with very dark foliage

IMPROVED

Multibloom Lavender Imp.Improved on flowers size

**Multibloom Violet** 

Pericallis cruenta (Cineraria)

Venezia Bordeaux With Ring

Petunia grandiflora

**IMPROVED** 

Seeds Annuals, Biennials & Pot Plants

Orion Blue Imp.

**Orion series** (mid flowering segment)

- More uniform in habit
- Flowering in line with the series
- Better germination