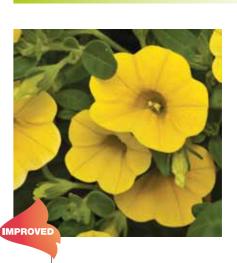

Argyranthemum frutescens

- Sassy Red
  Intense red color
  Strong plant habit

Calibrachoa Hybrid

Callie Yelow Imp.
• Better strong root system

Lantana camara