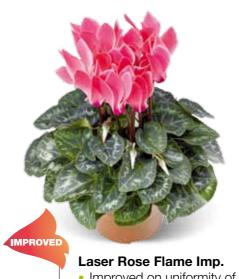

# Cyclamen persicum F1

#### Friller® Wine

• Now available in 6 strong colors and a mix

Cora Red

Most important color in Vinca

Cora Strawberry

Very bright and strong color

• Improved on uniformity of flower color, earliness and sterm length