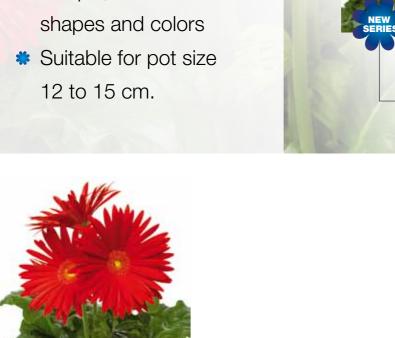

#### **Gerbera Scarlet Elephant**

- Giant flower size
- For 13 to 15 cm pot

Tumbler® Rose

Impatiens walleriana

Impatiens walleriana

Improved on color brightness and branching

Osteospermum ecklonis

Tumbler® Violet Star