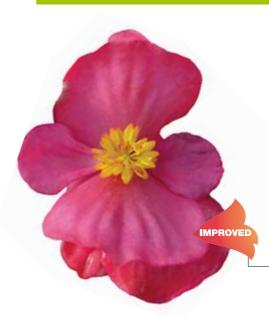

## Begonia semperflorens

### Bada Boom Rose Imp.

• Improved Rose makes the series even more uniform in plant habit and earliness

Begonia tuberhybrida

- Unique color with dark rose edges on light pink petals
- Some color variation
- Dark green leaf for optimal color contrast