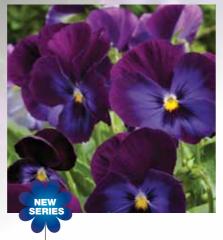

#### Karma Violet with Face Imp.

- Strong intense color
- Plant habit is more compact, more uniform
- Early flowering

Karma Yellow Blotch Imp.

- Early flowering
- Plant habit is more compact, more uniform