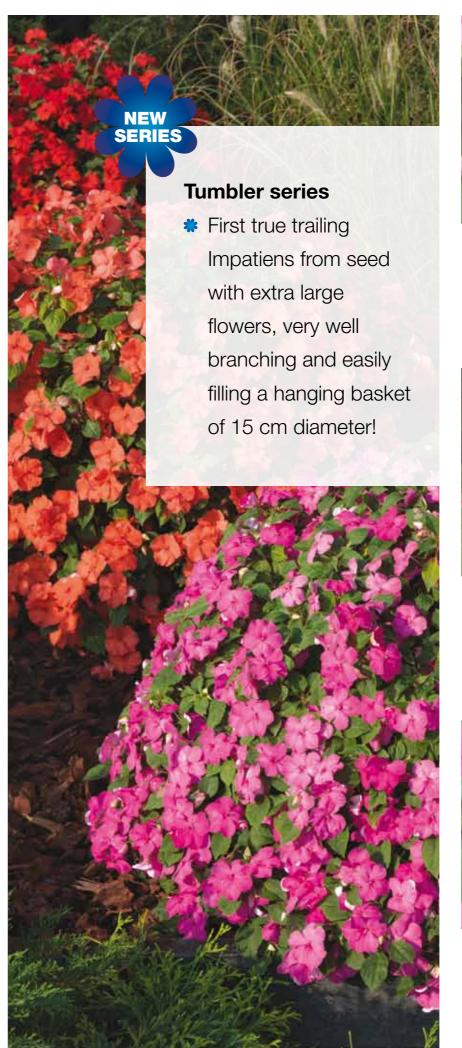

## **Wonderfall series**

- \* Large flowered trailing Pansy
- \* Suitable for big pot and hanging baskets
- \* Very vigorous habit
- \* Good branching
- \* Colors changes within the variety which makes the pots very attractive