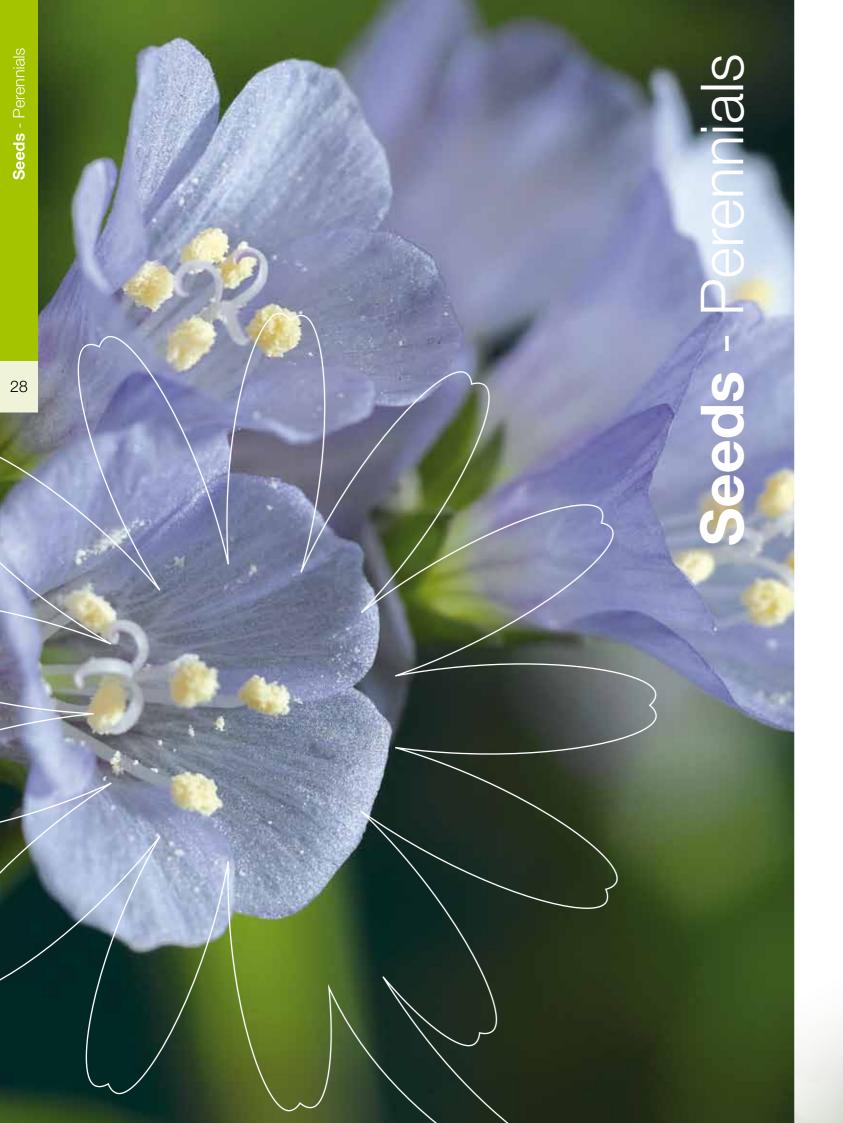

#### Seeds

#### Perennials

| Armeria maritima          | 29 |
|---------------------------|----|
| Campanula cochleariifolia | 29 |
| Polemonium reptans        | 30 |
| Primula veris             | 30 |
| Salvia x superba          | 31 |
|                           |    |