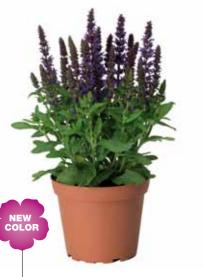

  Early flowering

  Less sensitive to Mildew

Lavandula angustifolia

Sentivia Blue
• Intense Blue color on grey foliage

• Earliest white flowering variety in the market

# Sentivia series

- \* Very well basal branching
- \* No vernalization needed
- \* The optimal Lavender for large scale production in pot 10,5 – 12 cm with a very short culture time and a very strong scent.