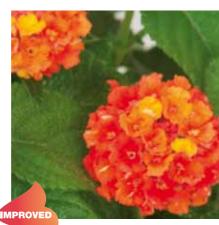

#### **Gerbera Scarlet Elephant**

- Giant flower size
- For 13 to 15 cm pot

Tumbler® Rose

Impatiens walleriana

Impatiens walleriana

Improved on color brightness and branching

Osteospermum ecklonis

Tumbler® Violet Star