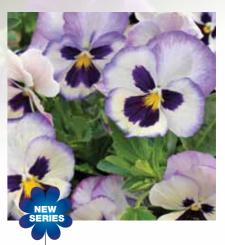

#### Karma Violet with Face Imp.

- Strong intense color
- Plant habit is more compact, more uniform
- Early flowering

Karma Yellow Blotch Imp.

- Early flowering
- Plant habit is more compact, more uniform