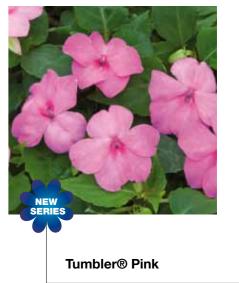

#### **Gerbera Scarlet Elephant**

- Giant flower size
- For 13 to 15 cm pot

Tumbler® Rose

Impatiens walleriana

Impatiens walleriana

Improved on color brightness and branching

Osteospermum ecklonis

Tumbler® Violet Star