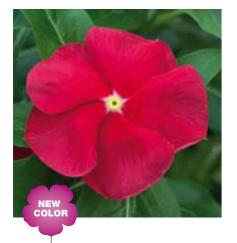

#### Catharanthus roseus (Vinca)

#### **Cora Cascade Strawberry**

- Unique color with dark rose edges on light pink petals
- Dark green leaf for optimal color contrast

#### Friller® Wine

• Now available in 6 strong colors and a mix

Cora Red

Most important color in Vinca

Cora Strawberry

Very bright and strong color

• Improved on uniformity of flower color, earliness and sterm length