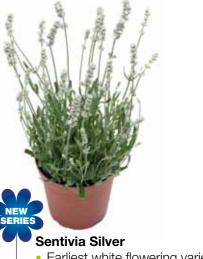

# Sentivia series

- \* Very well basal branching
- \* No vernalization needed
- \* The optimal Lavender for large scale production in pot 10,5 – 12 cm with a very short culture time and a very strong scent.