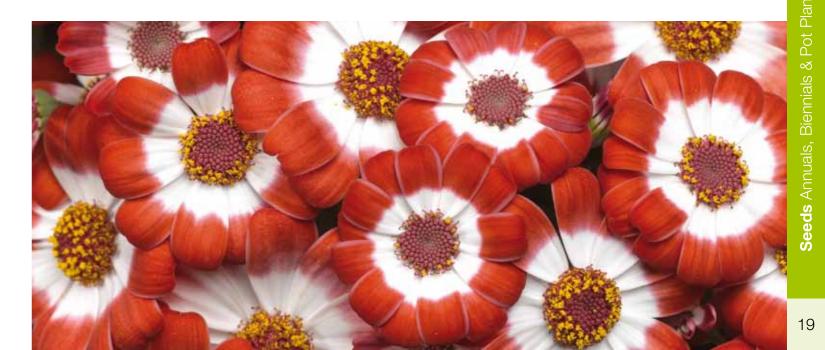

## Pelargonium x hortorum

Bulls Eye Red
• Most important color addition

Maverick Rose
• A deep rose with very dark foliage

IMPROVED

Multibloom Lavender Imp.Improved on flowers size

**Multibloom Violet** 

Pericallis cruenta (Cineraria)

Venezia Bordeaux With Ring

Petunia grandiflora

**IMPROVED** 

Seeds Annuals, Biennials & Pot Plants

Orion Blue Imp.

**Orion series** (mid flowering segment)

- More uniform in habit
- Flowering in line with the series
- Better germination