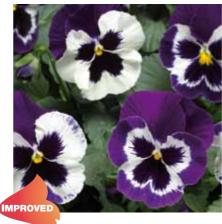

#### Karma Violet with Face Imp.

- Strong intense color
- Plant habit is more compact, more uniform
- Early flowering

Karma Yellow Blotch Imp.

- Early flowering
- Plant habit is more compact, more uniform