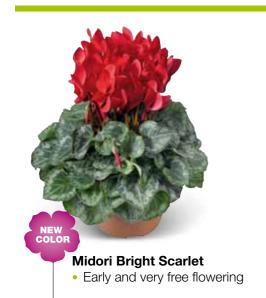

# Cyclamen persicum F1

#### Friller® Wine

• Now available in 6 strong colors and a mix

Cora Red

Most important color in Vinca

Cora Strawberry

Very bright and strong color

• Improved on uniformity of flower color, earliness and sterm length