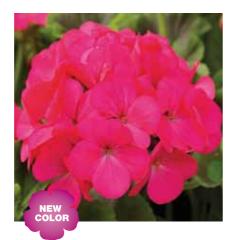

## Pelargonium x hortorum

Bulls Eye Red
• Most important color addition

Maverick Rose
• A deep rose with very dark foliage

IMPROVED

Multibloom Lavender Imp.Improved on flowers size

**Multibloom Violet** 

Pericallis cruenta (Cineraria)