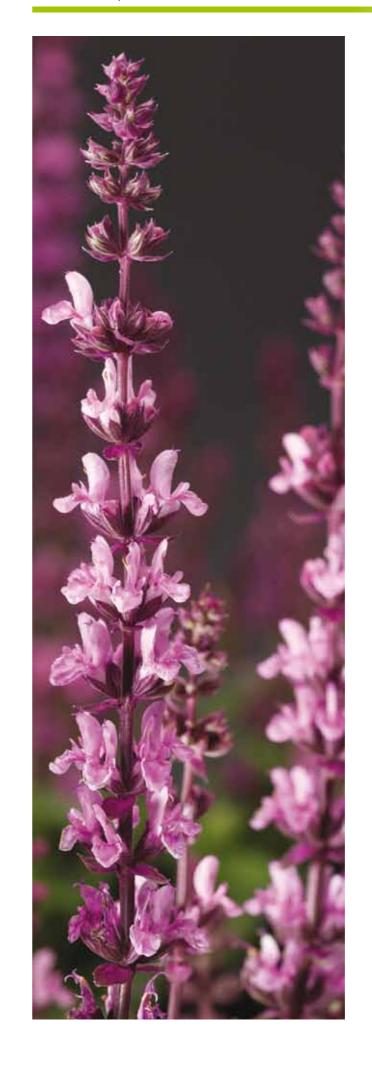

  Early flowering

  Less sensitive to Mildew

Lavandula angustifolia

Sentivia Blue
• Intense Blue color on grey foliage

• Earliest white flowering variety in the market

# Sentivia series

- \* Very well basal branching
- \* No vernalization needed
- \* The optimal Lavender for large scale production in pot 10,5 – 12 cm with a very short culture time and a very strong scent.