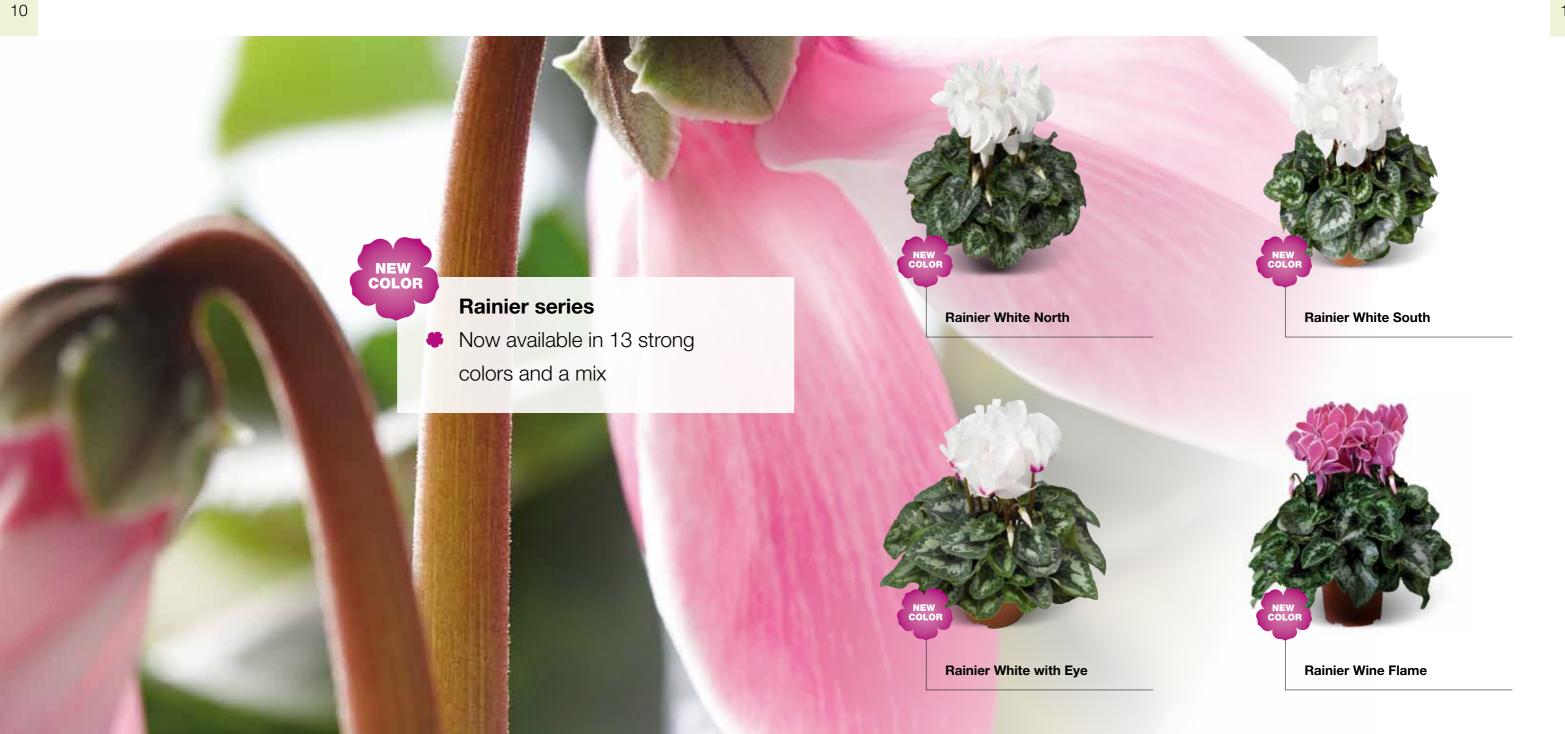

#### Friller® Wine

• Now available in 6 strong colors and a mix

Cora Red

Most important color in Vinca

Cora Strawberry

Very bright and strong color

• Improved on uniformity of flower color, earliness and sterm length

Laser Synchro Salmon

Synchro is the most uniform in habit and earliness

SunStorm® Deep Pink

Very strong color

SunStorm® Orchid Halo

Clear white center

Seeds Annuals, Biennials & Pot Plants