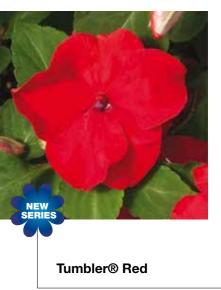

#### **Gerbera Scarlet Elephant**

- Giant flower size
- For 13 to 15 cm pot

Tumbler® Rose

Impatiens walleriana

Impatiens walleriana

Improved on color brightness and branching

Osteospermum ecklonis

Tumbler® Violet Star