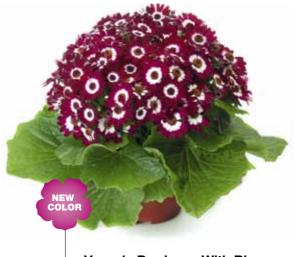

## Pelargonium x hortorum

Bulls Eye Red
• Most important color addition

Maverick Rose
• A deep rose with very dark foliage

IMPROVED

Multibloom Lavender Imp.Improved on flowers size

**Multibloom Violet** 

Pericallis cruenta (Cineraria)