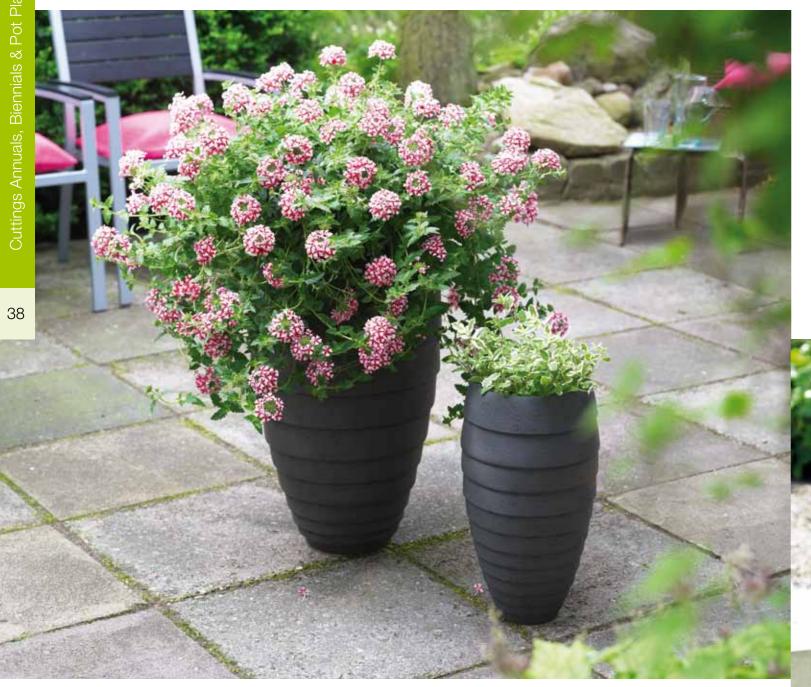

ormanceBetter branching habitMore intense light yellow color



#### Bandana Cherry Imp.

- Improved color
- Earlier flowering Better branching



#### Bandana Red Imp.

Improved color and flower quality



Pelargonium interspecific Pelargonium zonale



#### **Calliope Lavender Rose**

- Striking new color
- Great garden performance Strong flower quality



- Classic Line White Imp.
- Earlier flowering
- Improved plant habit
- Better flower quality



Cuttings Annuals, Biennials & Pot Plants

- Intense color
- Early floweringGood branching habit

# Pelargonium zonale



# Americana Deep Red Imp. • Improved plant habit



- Americana White Splash Imp.

  Improved plant habit
- More vigor



#### **Classic Line Violet**

- Early floweringGood branching plant habit
- Intense violet color







- Lanai Magenta Imp.Improved garden performance and habit
- More intense color







- Lanai Candy Cane

  Novel Star pattern

  Early flowering

  Less sensitive to Mildew





Lavandula angustifolia





Sentivia Blue
• Intense Blue color on grey foliage



• Earliest white flowering variety in the market

# Sentivia series

- \* Very well basal branching
- \* No vernalization needed
- \* The optimal Lavender for large scale production in pot 10,5 – 12 cm with a very short culture time and a very strong scent.

# Saxifraga x arendsii





Alpino™ Early Lime



Alpino™ Early White



Alpino™ Early Neon Rose

| Species                   | Series       | Global variety name       | PBR name    |
|---------------------------|--------------|---------------------------|-------------|
| La