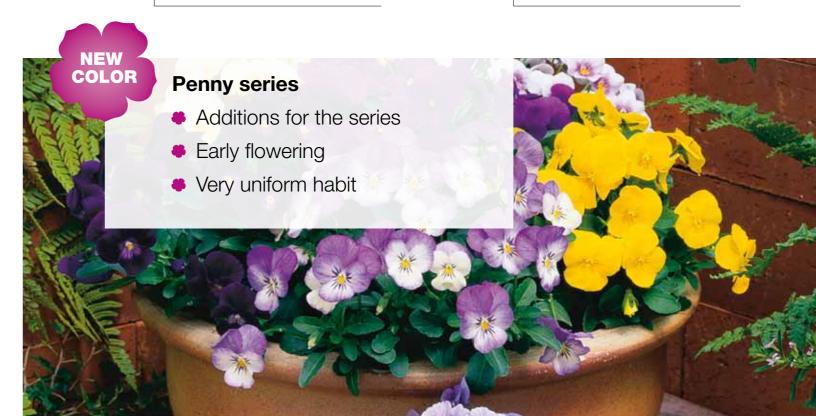

anching



Osteospermum ecklonis





Tumbler® Violet Star







## Pelargonium x hortorum



Bulls Eye Red
• Most important color addition



Maverick Rose
• A deep rose with very dark foliage



IMPROVED

Multibloom Lavender Imp.Improved on flowers size



**Multibloom Violet** 



Pericallis cruenta (Cineraria)

Venezia Bordeaux With Ring



Petunia grandiflora

























**IMPROVED** 

Seeds Annuals, Biennials & Pot Plants

Orion Blue Imp.

**Orion series** (mid flowering segment)

- More uniform in habit
- Flowering in line with the series
- Better germination



Orion Scarlet Imp.



Orion White With Eye Imp.













Ranunculus



Maché Orange Imp.





25

**Penny Blue with Yellow Centre** 





Maché Red Imp.



**Penny Tangerine** 



**Penny Violet Blue** 





Seeds Annuals, Biennials & Pot Plants

#### Karma Copperfield

- Unique special color
- Very early flowering



#### Karma Pink Blotch

- Intense color
- Early flowering



#### Karma Violet with Face Imp.

- Strong intense color
- Plant habit is more compact, more uniform
- Early flowering



Karma Yellow Blotch Imp.

- Early flowering
- Plant habit is more compact, more uniform



## **Wonderfall series**

- \* Large flowered trailing Pansy
- \* Suitable for big pot and hanging baskets
- \* Very vigorous habit
- \* Good branching
- \* Colors changes within the variety which makes the pots very attractive









Wonderfall™ **Lavender Picotee Shades** 



Wonderfall™ **Blue Picotee Shades** 



Wonderfall™ **Purple and Blue Shades** 



Wonderfall™ **Rose Shades with Face** 



Wonder