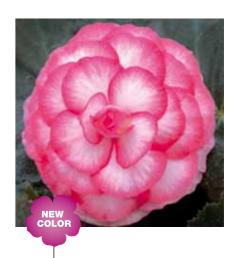

### Bada Boom Rose Imp.

• Improved Rose makes the series even more uniform in plant habit and earliness

Begonia tuberhybrida

- Unique color with dark rose edges on light pink petals
- Some color variation
- Dark green leaf for optimal color contrast