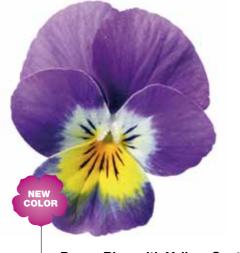

## **Wonderfall series**

- \* Large flowered trailing Pansy
- \* Suitable for big pot and hanging baskets
- \* Very vigorous habit
- \* Good branching
- \* Colors changes within the variety which makes the pots very attractive

Wonderfall™ **Lavender Picotee Shades** 

Wonderfall™ **Blue Picotee Shades** 

Wonderfall™ **Purple and Blue Shades** 

Wonderfall™ **Rose Shades with Face** 

Wonderfall™ **Purple with Face** 