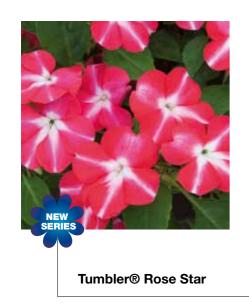

#### **Gerbera Scarlet Elephant**

- Giant flower size
- For 13 to 15 cm pot

Tumbler® Rose

Impatiens walleriana

Impatiens walleriana

Improved on color brightness and branching

Osteospermum ecklonis

Tumbler® Violet Star