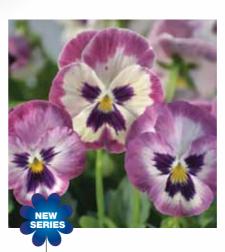

## **Wonderfall series**

- \* Large flowered trailing Pansy
- \* Suitable for big pot and hanging baskets
- \* Very vigorous habit
- \* Good branching
- \* Colors changes within the variety which makes the pots very attractive

Wonderfall™ **Lavender Picotee Shades** 

Wonderfall™ **Blue Picotee Shades** 

Wonderfall™ **Purple and Blue Shades** 

Wonderfall™ **Rose Shades with Face** 

Wonderfall™ **Purple with Face** 