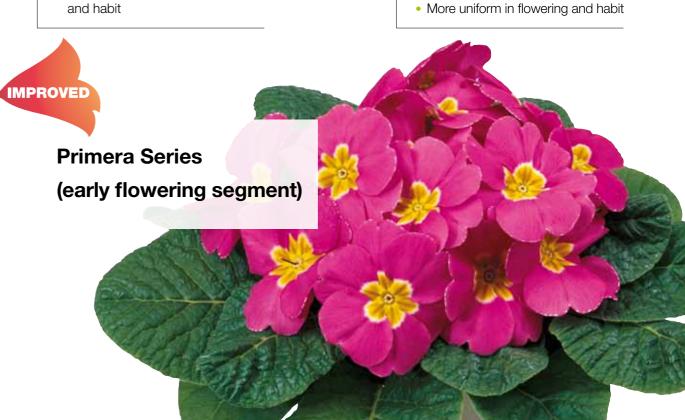

## Pelargonium x hortorum

Bulls Eye Red
• Most important color addition

Maverick Rose
• A deep rose with very dark foliage

IMPROVED

Multibloom Lavender Imp.Improved on flowers size

**Multibloom Violet** 

Pericallis cruenta (Cineraria)

Venezia Bordeaux With Ring

Petunia grandiflora

**IMPROVED** 

Seeds Annuals, Biennials & Pot Plants

Orion Blue Imp.

**Orion series** (mid flowering segment)

- More uniform in habit
- Flowering in line with the series
- Better germination