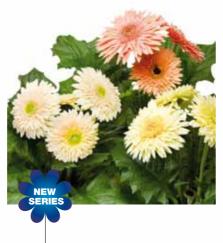

• Improved on flower size

**Cartwheel® Autumn Colors** 

Cartwheel® Chardonnay

## **Cartwheel series**

- \* Double to semi-double flowers on compact plants
- **\*** Unique, attractive flower

Cartwheel® Glowing Ember