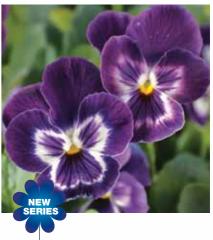

#### Karma Violet with Face Imp.

- Strong intense color
- Plant habit is more compact, more uniform
- Early flowering

Karma Yellow Blotch Imp.

- Early flowering
- Plant habit is more compact, more uniform