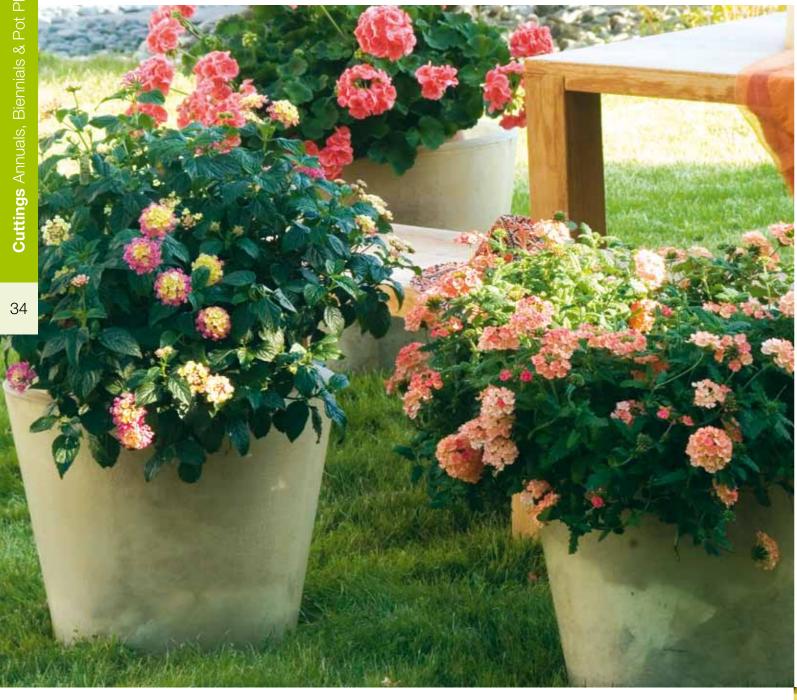

Argyranthemum frutescens

- Sassy Red
  Intense red color
  Strong plant habit

Calibrachoa Hybrid

Callie Yelow Imp.
• Better strong root system

Lantana camara

#### Bandana Cherry Imp.

- Improved color
- Earlier flowering Better branching

#### Bandana Red Imp.

Improved color and flower quality

Pelargonium interspecific Pelargonium zonale