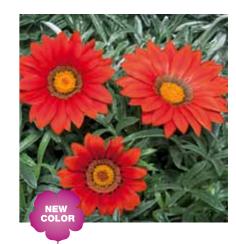

#### Silverado White Imp.

- More vigorousMore leaves
- Shorter flower stems

and a mix

Winter Ice Light Purple Flame

Gazania rigens

- Kiss Frosty Red
   Intense red color
- Now available in 4 straight colors, a spectacular Flame mix and a Complete mix