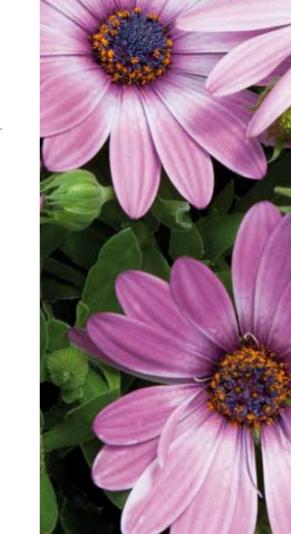

# Cyclamen persicum F1

Laser Synchro Salmon

Synchro is the most uniform in habit and earliness

SunStorm® Deep Pink

Very strong color

SunStorm® Orchid Halo

Clear white center

Seeds Annuals, Biennials & Pot Plants

#### Silverado White Imp.

- More vigorousMore leaves
- Shorter flower stems

and a mix

Winter Ice Light Purple Flame

Gazania rigens

- Kiss Frosty Red
   Intense red color
- Now available in 4 straight colors, a spectacular Flame mix and a Complete mix