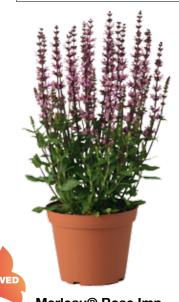

  Early flowering

  Less sensitive to Mildew

Lavandula angustifolia

Sentivia Blue
• Intense Blue color on grey foliage

• Earliest white flowering variety in the market

# Sentivia series

- \* Very well basal branching
- \* No vernalization needed
- \* The optimal Lavender for large scale production in pot 10,5 – 12 cm with a very short culture time and a very strong scent.