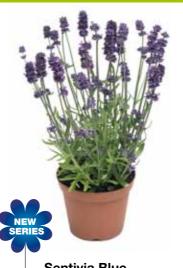

  Early flowering

  Less sensitive to Mildew

Lavandula angustifolia

Sentivia Blue
• Intense Blue color on grey foliage

• Earliest white flowering variety in the market

# Sentivia series

- \* Very well basal branching
- \* No vernalization needed
- \* The optimal Lavender for large scale production in pot 10,5 – 12 cm with a very short culture time and a very strong scent.