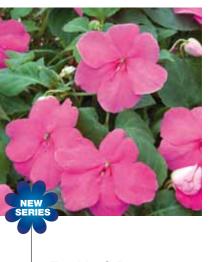

#### **Gerbera Scarlet Elephant**

- Giant flower size
- For 13 to 15 cm pot

Tumbler® Rose

Impatiens walleriana

Impatiens walleriana

Improved on color brightness and branching

Osteospermum ecklonis

Tumbler® Violet Star