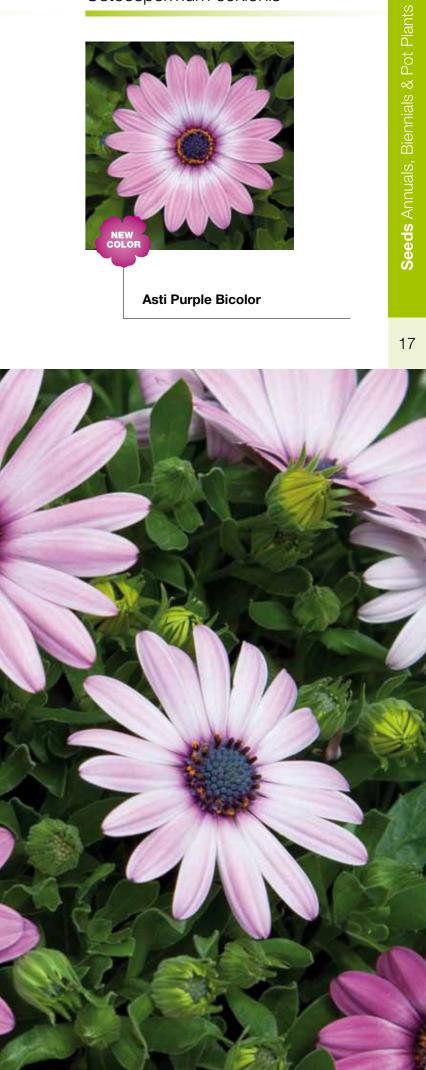

# Cyclamen persicum F1

#### Friller® Wine

• Now available in 6 strong colors and a mix

Cora Red

Most important color in Vinca

Cora Strawberry

Very bright and strong color

• Improved on uniformity of flower color, earliness and sterm length