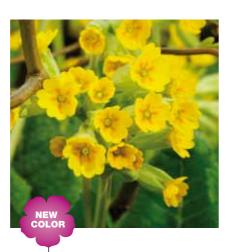

## Primula veris

30

Cabrillo Dark Yellow Compact
 Very early true Primula veris with surprising compact habit for pot size 10,5 – 13 cm.

Merleau® Blue Compact

Merleau® Rose Imp.Fits in plant habit to the rest of the series