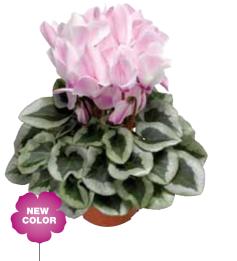

# Cyclamen persicum F1

#### Silverado White Imp.

- More vigorousMore leaves
- Shorter flower stems

and a mix

Winter Ice Light Purple Flame

Gazania rigens

- Kiss Frosty Red
   Intense red color
- Now available in 4 straight colors, a spectacular Flame mix and a Complete mix