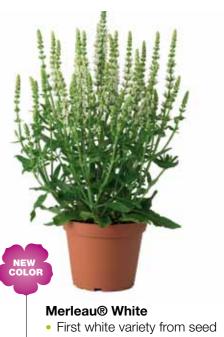

## Primula veris

30

Cabrillo Dark Yellow Compact
 Very early true Primula veris with surprising compact habit for pot size 10,5 – 13 cm.

Merleau® Blue Compact

Merleau® Rose Imp.Fits in plant habit to the rest of the series