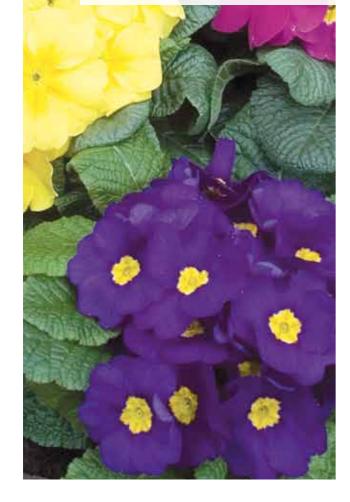

Giant flower size
- For 13 to 15 cm pot









Tumbler® Rose

Impatiens walleriana









Impatiens walleriana

Improved on color brightness and branching



Osteospermum ecklonis





Tumbler® Violet Star







## Pelargonium x hortorum



Bulls Eye Red
• Most important color addition



Maverick Rose
• A deep rose with very dark foliage



IMPROVED

Multibloom Lavender Imp.Improved on flowers size



**Multibloom Violet** 



Pericallis cruenta (Cineraria)

Venezia Bordeaux With Ring



Petunia grandiflora

























**IMPROVED** 

Seeds Annuals, Biennials & Pot Plants

Orion Blue Imp.

**Orion series** (mid flowering segment)

- More uniform in habit
- Flowering in line with the series
- Better germination



Orion Scarlet Imp.



Orion White With Eye Imp.













Ranunculus



Maché Orange Imp.





25

**Penny Blue with Yellow Centre** 





Maché Red Imp.



**Penny Tangerine** 



**Penny Violet Blue** 





Seeds Annuals, Biennials & Pot Plants

#### Karma Copperfield

- Unique special color
- Very early flowering



#### Karma Pink Blotch

- Intense color
- Early flowering



#### Karma Violet with Face Imp.

- Strong intense color
- Plant habit is more compact, more uniform
- Early flowering



Karma Yellow Blotch Imp.

- Early flowering
- Plant habit is more compact, more uniform



## **Wonderfall series**

- \* Large flowered trailing Pansy
- \* Suitable for big pot and hanging baskets
- \* Very vigorous habit
- \* Good branching
- \* Colors changes within the variety which makes the pots very attractive









Wonderfall™ **Lavender P