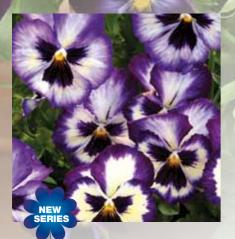

## **Wonderfall series**

- \* Large flowered trailing Pansy
- \* Suitable for big pot and hanging baskets
- \* Very vigorous habit
- \* Good branching
- \* Colors changes within the variety which makes the pots very attractive

Wonderfall™ **Lavender Picotee Shades** 

Wonderfall™ **Blue Picotee Shades** 

Wonderfall™ **Purple and Blue Shades** 

Wonderfall™ **Rose Shades with Face** 

Wonderfall™ **Purple with Face** 