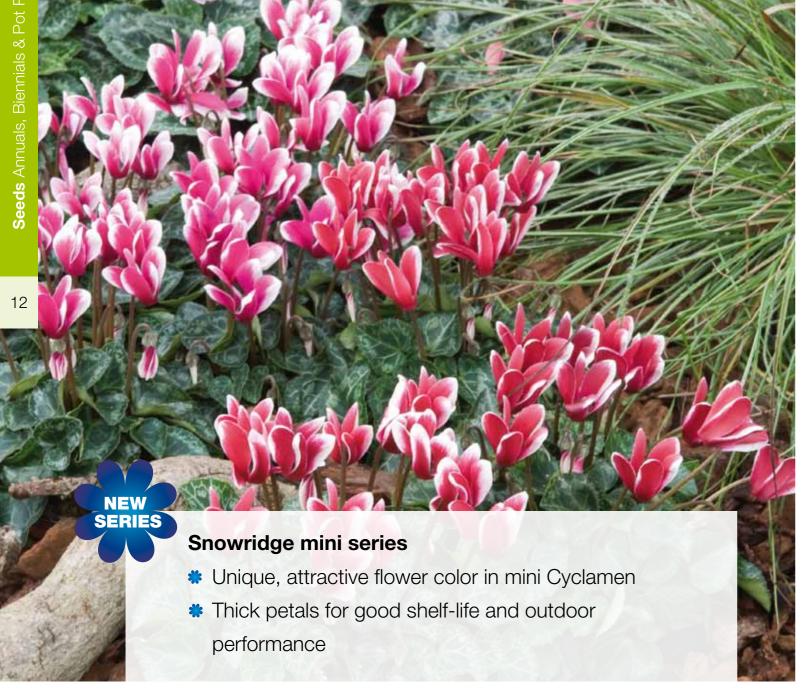

green leaf for optimal color contrast



Seeds Annuals, Biennials & Pot Plants

#### Catharanthus roseus (Vinca)



#### **Cora Cascade Strawberry**

- Unique color with dark rose edges on light pink petals
- Dark green leaf for optimal color contrast

# Cyclamen persicum F1



#### Friller® Wine

• Now available in 6 strong colors and a mix



Cora Red

Most important color in Vinca



Cora Strawberry

Very bright and strong color



• Improved on uniformity of flower color, earliness and sterm length



Laser Synchro Salmon

Synchro is the most uniform in habit and earliness



SunStorm® Deep Pink

Very strong color



SunStorm® Orchid Halo

Clear white center



Seeds Annuals, Biennials & Pot Plants







#### Silverado White Imp.

- More vigorousMore leaves
- Shorter flower stems







and a mix



Winter Ice Light Purple Flame

Gazania rigens



- Kiss Frosty Red
   Intense red color
- Now available in 4 straight colors, a spectacular Flame mix and a Complete mix







• Improved on flower size





**Cartwheel® Autumn Colors** 



Cartwheel® Chardonnay

# SERIES

## **Cartwheel series**

- \* Double to semi-double flowers on compact plants
- **\*** Unique, attractive flower



Cartwheel® Glowing Ember



#### **Gerbera Scarlet Elephant**

- Giant flower size
- For 13 to 15 cm pot









Tumbler® Rose

Impatiens walleriana









Impatiens walleriana

Improved on color brightness and branching



Osteospermum ecklonis





Tumbler® Violet Star







## Pelargonium x hortorum



Bulls Eye Red
• Most important color addition



Maverick Rose
• A deep rose with v