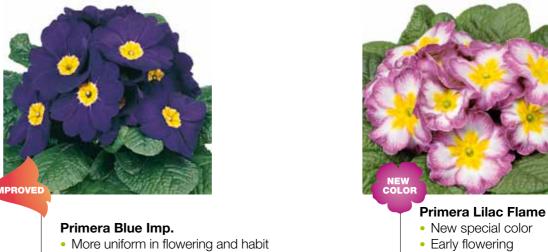

## Pelargonium x hortorum

Bulls Eye Red
• Most important color addition

Maverick Rose
• A deep rose with very dark foliage

IMPROVED

Multibloom Lavender Imp.Improved on flowers size

**Multibloom Violet** 

Pericallis cruenta (Cineraria)