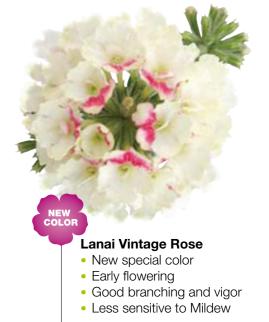

#### **Classic Line Violet**

- Early floweringGood branching plant habit
- Intense violet color

- Lanai Magenta Imp.Improved garden performance and habit
- More intense color

- Lanai Candy Cane

  Novel Star pattern

  Early flowering

  Less sensitive to Mildew

Lavandula angustifolia

Sentivia Blue
• Intense Blue color on grey foliage

• Earliest white flowering variety in the market