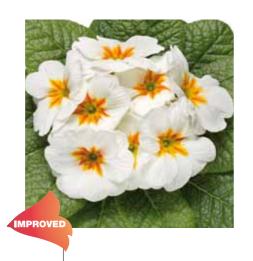

#### Silverado White Imp.

- More vigorousMore leaves
- Shorter flower stems

and a mix

Winter Ice Light Purple Flame

Gazania rigens

- Kiss Frosty Red
   Intense red color
- Now available in 4 straight colors, a spectacular Flame mix and a Complete mix