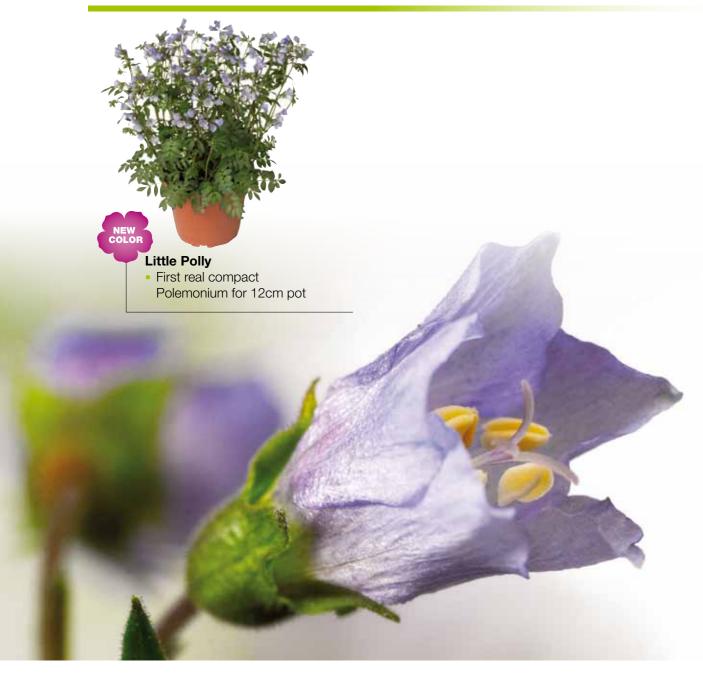

flowering
- Plant habit is more compact, more uniform



## **Wonderfall series**

- \* Large flowered trailing Pansy
- \* Suitable for big pot and hanging baskets
- \* Very vigorous habit
- \* Good branching
- \* Colors changes within the variety which makes the pots very attractive









Wonderfall™ **Lavender Picotee Shades** 



Wonderfall™ **Blue Picotee Shades** 



Wonderfall™ **Purple and Blue Shades** 



Wonderfall™ **Rose Shades with Face** 



Wonderfall™ **Purple with Face** 



#### Armeria maritima



# Campanula cochleariifolia





**Swinging Bells White** 



# **Swinging Bells series**

- ♣ Rockgarden plant for Summer and Autumn flowering in 9 – 12 cm pots
- \* Much more compact than traditional variety
- \* Flowers 100% without vernalization

## Polemonium reptans



## Primula veris

30



Cabrillo Dark Yellow Compact
 Very early true Primula veris with surprising compact habit for pot size 10,5 – 13 cm.







Merleau® Blue Compact



Merleau® Rose Imp.Fits in plant habit to the rest of the series





Argyranthemum frutescens

- Sassy Red
  Intense red color
  Strong plant habit

Calibrachoa Hybrid



Callie Yelow Imp.
• Better strong root system

Lantana camara



#### Lobelia erinus



Techno Heat Upright Light Blue

Super branching

Early flowering

Osteospermum ecklonis



#### Tradewinds Yellow I

- Improved garden performanceBetter branching habitMore intense light yellow color



#### Bandana Cherry Imp.

- Improved color
- Earlier flowering Better branching



#### Bandana Red Imp.

Improved color and flower quality



Pelargonium interspe