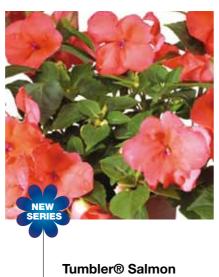

#### **Gerbera Scarlet Elephant**

- Giant flower size
- For 13 to 15 cm pot

Tumbler® Rose

Impatiens walleriana

Impatiens walleriana

Improved on color brightness and branching

Osteospermum ecklonis

Tumbler® Violet Star