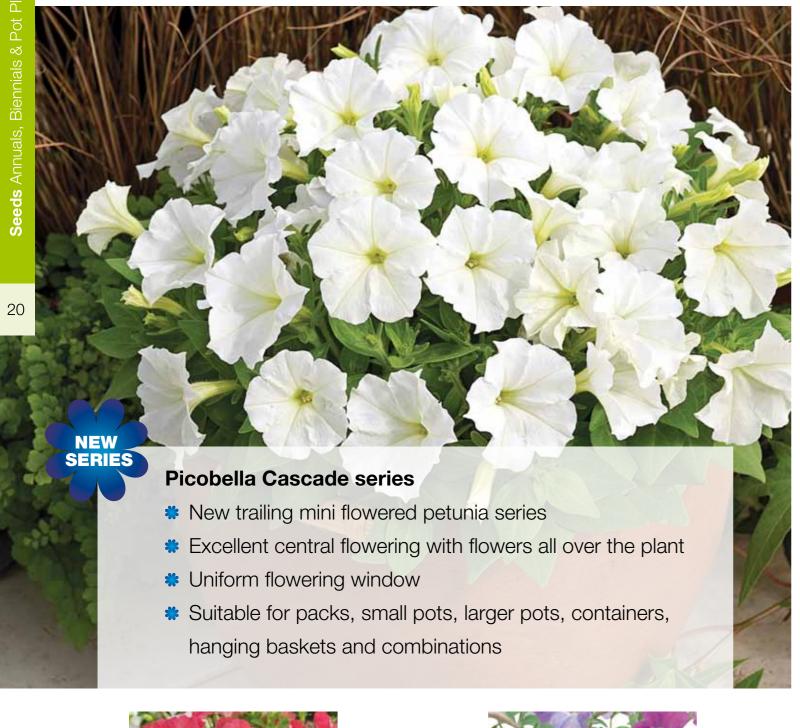

Improved on flower size





**Cartwheel® Autumn Colors** 



Cartwheel® Chardonnay

# SERIES

## **Cartwheel series**

- \* Double to semi-double flowers on compact plants
- **\*** Unique, attractive flower



Cartwheel® Glowing Ember



#### **Gerbera Scarlet Elephant**

- Giant flower size
- For 13 to 15 cm pot









Tumbler® Rose

Impatiens walleriana









Impatiens walleriana

Improved on color brightness and branching



Osteospermum ecklonis





Tumbler® Violet Star







## Pelargonium x hortorum



Bulls Eye Red
• Most important color addition



Maverick Rose
• A deep rose with very dark foliage



IMPROVED

Multibloom Lavender Imp.Improved on flowers size



**Multibloom Violet** 



Pericallis cruenta (Cineraria)

Venezia Bordeaux With Ring



Petunia grandiflora

























**IMPROVED** 

Seeds Annuals, Biennials & Pot Plants

Orion Blue Imp.

**Orion series** (mid flowering segment)

- More uniform in habit
- Flowering in line with the series
- Better germination



Orion Scarlet Imp.



Orion White With Eye Imp.













Ranunculus



Maché Orange Imp.





25

**Penny Blue with Yellow Centre** 





Maché Red Imp.



**Penny Tangerine** 



**Penny Violet Blue** 





Seeds Annuals, Biennials & Pot Plants

#### Karma Copperfield

- Unique special color
- Very early flowering



#### Karma Pink Blotch

- Intense color
- Early flowering



#### Karma Violet with Face Imp.

- Strong intense color
- Plant habit is more compact, more uniform
- Early flowering



Karma Yellow Blotch Imp.

- Early flowering
- Plant habit is more compact, m