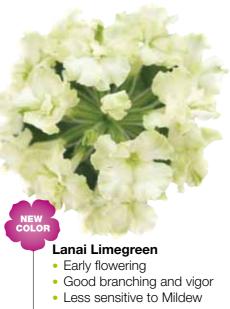

#### **Classic Line Violet**

- Early floweringGood branching plant habit
- Intense violet color

- Lanai Magenta Imp.Improved garden performance and habit
- More intense color

- Lanai Candy Cane

  Novel Star pattern

  Early flowering

  Less sensitive to Mildew

Lavandula angustifolia

Sentivia Blue
• Intense Blue color on grey foliage

• Earliest white flowering variety in the market