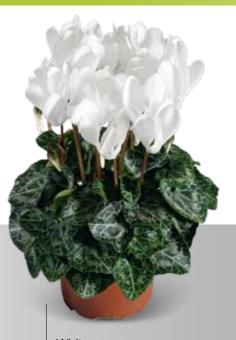

#### **Snowridge Maxi**

- · round plant habit with many leaves
- · largest flower in this type

• florist quality Cyclamen plant

October - March

## Snowridge Maxi

The most free flowering variety in this special color combination with the largest flowers on round plants. Combined with the intense color, this is the best large flowered type with the unique purple flower with white edge.

#### **Grower benefits**

- Sturdy plant that makes many leaves
- Earlier than other varieties
- Largest flowers and most free flowering

#### Retailers benefits

- Very striking strong color with white edge
- Attractive plant habit with many flowers

Purple