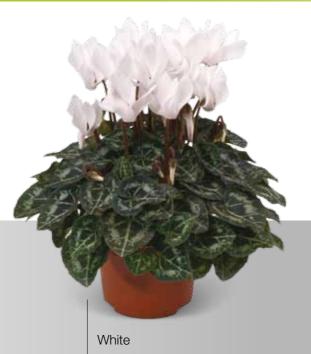

## Rainier

The best large flowered Cyclamen for Autumn and Winter production. Grows at low temperatures and under lower light conditions, making a real florist quality plant with very large flowers. Optimal pot size 13 - 19 cm.

Colors: 13 Mixes: 1

#### **Grower benefits**

- Low temperature and light need for less energy costs
- Very strong flower stems for better shelf-life

#### Retailers benefits

- Plants have very large flowers for high color impact
- Now available in 13 colors, including 2 flamed types
- Real florist quality plants allow for good pricing opportunities

# White North

Light Pink with Eye

Lilac

Salmon

Rose

Pink

Purple

Purple Flame