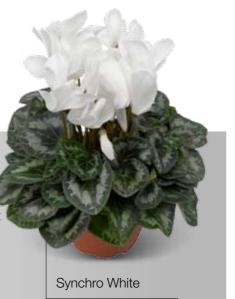

## Sierra (Synchro)

The standard large flowered Cyclamen for Autumn production in 12 – 16 cm pots.

Colors: 18 Mixes: 3

#### **Grower benefits**

- Very early, allowing growers to sell up to 2 weeks earlier than competition
- Largest choice of colors: 18
- Sierra Synchro selection gives the most uniform series for earliness and plant habit

#### Retailers benefits

- Florist quality plants give opportunities for good prices
- Early start of the Cyclamen season possible
- Very large choice of colors to fulfill all needs of the customers

White with Eye