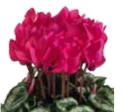

#### Retailers benefits

- Attractive cute plants for increased sales
- Optimal use of sales space

Libretto®

Libretto® is a typical mini Cyclamen with compact plants for Summer and Autumn production in 9 -11 cm pots with a wide color range.

Colors: 15 Mixes: 2

#### Grower benefits

- Large number of colors: 15
- Compact plants with many small leaves give a lot of flowers
- Ball shaped plants for more plants per m<sup>2</sup>

#### Retailers benefits

- Many flowers per plant for great sales appeal
- Round shaped plants give a better shelf-life
- Large range of colors and mixes

White with Eye Silver\*

White with Eye \*

Pink with Eye \*