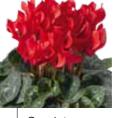

## Friller®

Earliest, large flowered fringed type in the market. Broadens the Cyclamen offer with special flower shape. Suitable for Summer, Autumn and Winter production in pot size 12 – 16 cm.

Colors: 5 Mixes: 2

#### **Grower benefits**

- Up to 3 weeks earlier than competitor varieties
- Compact plants with many leaves give more flowers
- The first scarlet variety in the market for frilled type

#### Retailers benefits

- Fringed flower is a new trend in Cyclamen with great consumer
- First series with a real Scarlet, the best sold color in Cyclamen