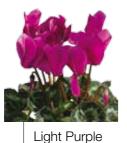

## Sierra (Synchro)

The standard large flowered Cyclamen for Autumn production in 12 – 16 cm pots.

Colors: 18 Mixes: 3

Synchro Light Pink with Eye

Synchro Rose

Synchro Deep Rose

Synchro Wine Flame | Synchro Purple

Synchro Scarlet

Salmon Flame

Salmon with Eye\*

Rose Flame

Salmon

Purple Flame

Fuchsia\*

Wine

Lilac

Light Purple

Flame Mix