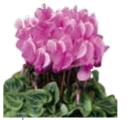

#### **Snowridge Maxi**

- · round plant habit with many leaves
- · largest flower in this type

• florist quality Cyclamen plant

October - March

## Snowridge Maxi

The most free flowering variety in this special color combination with the largest flowers on round plants. Combined with the intense color, this is the best large flowered type with the unique purple flower with white edge.