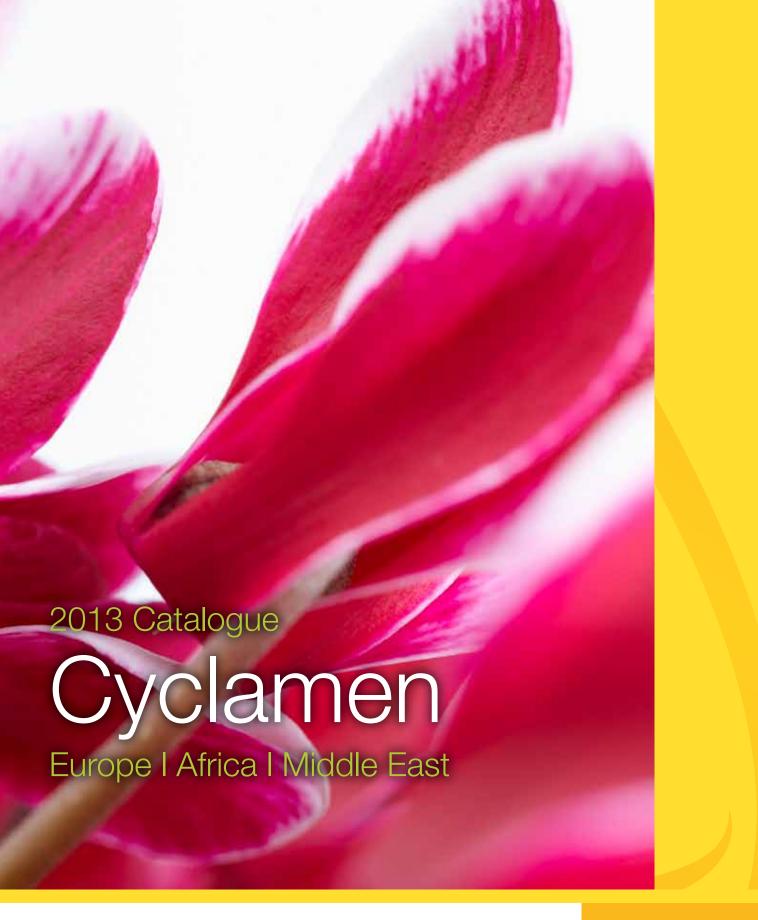

syngenta flowers

Welcome to Syngenta Flowers Cyclamen catalogue 2013. With this year's assortment, we continue our tradition of offering innovations tailored to consumer trends and growers' needs.

We aim to be a leader in Cyclamen: we introduced the first ever F1 hybrid Cyclamen some 30 years ago, and were the first to develop silver leaf types in mini, midi and large flowered varieties. Other innovations include our Friller series that flowers up to 3 weeks earlier than other series in this type. This means you can grow these varieties on the same schedule as standard large flowered Cyclamen. And last year, we introduced the new Snowridge Mini - the first mini Cyclamen with a striking white edge to the flowers. This year you find our first extra large flowered Snowridge Maxi Purple and we add the beautiful Pink to the exclusive Fleur en Vogue series.