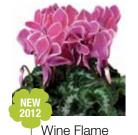

## Fleur en Vogue

A real unique Cyclamen with a novel flower shape that gives the plants a true exclusive look. Large, umbrella shaped flowers with a clear white center make this series different from any other Cyclamen. Together with an exclusive design label, it is the optimal gift item, to be offered in quality flower shops.

#### Colors: 3

Pink

Wine