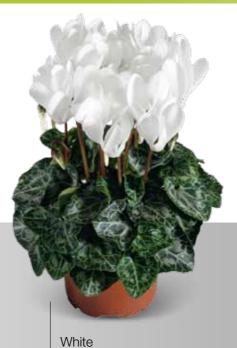

#### **Snowridge Maxi**

- · round plant habit with many leaves
- · largest flower in this type

• florist quality Cyclamen plant

October - March

## Snowridge Maxi

The most free flowering variety in this special color combination with the largest flowers on round plants. Combined with the intense color, this is the best large flowered type with the unique purple flower with white edge.

#### **Grower benefits**

- Sturdy plant that makes many leaves
- Earlier than other varieties
- Largest flowers and most free flowering

#### Retailers benefits

- Very striking strong color with white edge
- Attractive plant habit with many flowers

Purple