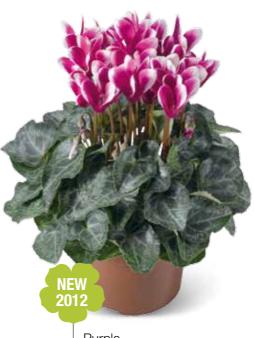

syngenta flowers

Welcome to Syngenta Flowers Cyclamen catalogue 2013. With this year's assortment, we continue our tradition of offering innovations tailored to consumer trends and growers' needs.

We aim to be a leader in Cyclamen: we introduced the first ever F1 hybrid Cyclamen some 30 years ago, and were the first to develop silver leaf types in mini, midi and large flowered varieties. Other innovations include our Friller series that flowers up to 3 weeks earlier than other series in this type. This means you can grow these varieties on the same schedule as standard large flowered Cyclamen. And last year, we introduced the new Snowridge Mini - the first mini Cyclamen with a striking white edge to the flowers. This year you find our first extra large flowered Snowridge Maxi Purple and we add the beautiful Pink to the exclusive Fleur en Vogue series.

## Snowridge Maxi

The most free flowering variety in this special color combination with the largest flowers on round plants. Combined with the intense color, this is the best large flowered type with the unique purple flower with white edge.

#### Colors: 1

#### **Grower benefits**

- Sturdy plant that makes many leaves
- Earlier than other varieties
- Largest flowers and most free flowering

#### Retailers benefits

- Very striking strong color with white edge
- Attractive plant habit with many flowers

Purple