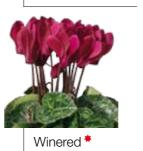

use of sales space





Libretto®

Libretto® is a typical mini Cyclamen with compact plants for Summer and Autumn production in 9 -11 cm pots with a wide color range.

Colors: 15 Mixes: 2

#### Grower benefits

- Large number of colors: 15
- Compact plants with many small leaves give a lot of flowers
- Ball shaped plants for more plants per m<sup>2</sup>

#### Retailers benefits

- Many flowers per plant for great sales appeal
- Round shaped plants give a better shelf-life
- Large range of colors and mixes





White with Eye Silver\*



White with Eye \*



Pink with Eye \*



Light Salmon with Eye \*



Pink



Lavender Silver\*



Purple Flame \*



Salmon



Deep Rose\*



Fuchsia



Violet





Silver Mix



Light Pink



Salmon



Lilac \*

Rose



Scarlet\*



Violet

Formula Mix



**Burgundy Picotee** 



Formula Mix

Cyclamen Mini

## Midori

Midori is the mini Cyclamen for Summer and early Autumn production. This heat tolerant series grows compact and develops many flowers centrally in the plant.

Colors: 13 Mixes: 1

#### **Grower benefits**

- Heat tolerant so easier to grow in Summer and early Autumn.
- Compact plants for more plants per m<sup>2</sup>
- Many small leaves give many flowers

#### Retailers benefits

- Easy to sell plants with many flowers
- Wide range of solid colors and spectacular flame types
- The Midori Scarlet has the most intense Red color of all Cyclamen



## Snowridge Mini

The first mini Cyclamen with the striking white edged flowers. Suitable for all year round production, for both indoor and outdoor use in pot size 9 - 12 cm.

Color