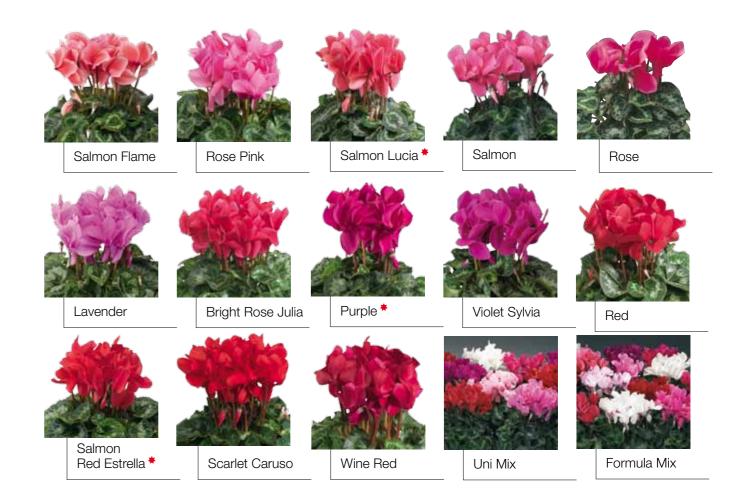

## Sierra (Synchro)

The standard large flowered Cyclamen for Autumn production in 12 – 16 cm pots.

Colors: 18 Mixes: 3

#### **Grower benefits**

- Very early, allowing growers to sell up to 2 weeks earlier than competition
- Largest choice of colors: 18
- Sierra Synchro selection gives the most uniform series for earliness and plant habit

#### Retailers benefits

- Florist quality plants give opportunities for good prices
- Early start of the Cyclamen season possible
- Very large choice of colors to fulfill all needs of the customers

White with Eye

Synchro Light Pink with Eye

Synchro Rose

Synchro Deep Rose

Synchro Wine Flame | Synchro Purple

Synchro Scarlet

Salmon Flame

Salmon with Eye\*

Rose Flame

Salmon

Purple Flame

Fuchsia\*

Wine

Lilac

Light Purple

Flame Mix