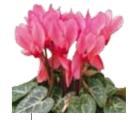

#### Retailers benefits

- Attractive cute plants for increased sales
- Optimal use of sales space

Libretto®

Libretto® is a typical mini Cyclamen with compact plants for Summer and Autumn production in 9 -11 cm pots with a wide color range.

#### Grower benefits

- Large number of colors: 15
- Compact plants with many small leaves give a lot of flowers
- Ball shaped plants for more plants per m<sup>2</sup>

#### Retailers benefits

- Many flowers per plant for great sales appeal
- Round shaped plants give a better shelf-life
- Large range of colors and mixes

White with Eye Silver\*

White with Eye \*

Pink with Eye \*