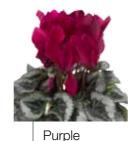

## Snowridge Maxi

The most free flowering variety in this special color combination with the largest flowers on round plants. Combined with the intense color, this is the best large flowered type with the unique purple flower with white edge.

#### **Grower benefits**

- Sturdy plant that makes many leaves
- Earlier than other varieties
- Largest flowers and most free flowering

#### Retailers benefits

- Very striking strong color with white edge
- Attractive plant habit with many flowers

Purple