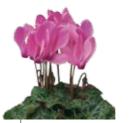

#### Fleur en Vogue

- real unique variety
- novel flower shape that gives the plants a true exclusive look
- large, umbrella shaped flowers with clear white center
- exclusive design label

## Fleur en Vogue

A real unique Cyclamen with a novel flower shape that gives the plants a true exclusive look. Large, umbrella shaped flowers with a clear white center make this series different from any other Cyclamen. Together with an exclusive design label, it is the optimal gift item, to be offered in quality flower shops.