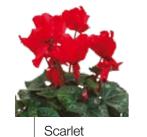

## Midori

Midori is the mini Cyclamen for Summer and early Autumn production. This heat tolerant series grows compact and develops many flowers centrally in the plant.

Colors: 13 Mixes: 1

#### Retailers benefits

- Easy to sell plants with many flowers
- Wide range of solid colors and spectacular flame types
- The Midori Scarlet has the most intense Red color of all Cyclamen