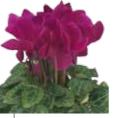

## Zanetto®

Zanetto® is the most compact mini series in the market. Compact plants with very small leaves and many flowers for Summer and Autumn production in 6 – 9 cm pots.

Colors: 8 Mixes: 1

#### Grower benefits

- Very compact plants for optimal use of production space
- Many small leaves for easy managing the required plant size
- Short flower stems for efficient transport

#### Retailers benefits

- Attractive cute plants for increased sales
- Optimal use of sales space

Libretto®

Libretto® is a typical mini Cyclamen with compact plants for Summer and Autumn production in 9 -11 cm pots with a wide color range.