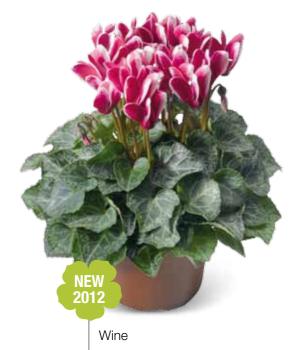

## Snowridge Maxi

The most free flowering variety in this special color combination with the largest flowers on round plants. Combined with the intense color, this is the best large flowered type with the unique purple flower with white edge.

#### Colors: 1

#### **Grower benefits**

- Sturdy plant that makes many leaves
- Earlier than other varieties
- Largest flowers and most free flowering

#### Retailers benefits

- Very striking strong color with white edge
- Attractive plant habit with many flowers

Purple