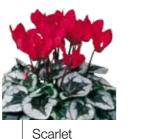

## Friller®

Earliest, large flowered fringed type in the market. Broadens the Cyclamen offer with special flower shape. Suitable for Summer, Autumn and Winter production in pot size 12 – 16 cm.

Colors: 5 Mixes: 2

#### **Grower benefits**

- Up to 3 weeks earlier than competitor varieties
- Compact plants with many leaves give more flowers
- The first scarlet variety in the market for frilled type

#### Retailers benefits

- Fringed flower is a new trend in Cyclamen with great consumer
- First series with a real Scarlet, the best sold color in Cyclamen