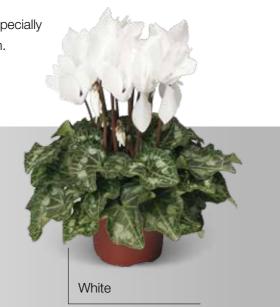

## Fleur en Vogue

A real unique Cyclamen with a novel flower shape that gives the plants a true exclusive look. Large, umbrella shaped flowers with a clear white center make this series different from any other Cyclamen. Together with an exclusive design label, it is the optimal gift item, to be offered in quality flower shops.

#### Colors: 3

#### Grower benefits

- Can be grown under standard Cyclamen circumstances
- Limited quantities available to keep the product exclusive and to keep the price on an interesting level

#### Retailers benefits

- Unique plant that is attractive for consumers
- Nice presentation, including exclusive design label
- Link with the fashion world (Fleur en Vogue) makes this product attractive for a wider consumer group

Pink

Wine