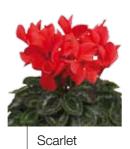

## Friller®

Earliest, large flowered fringed type in the market. Broadens the Cyclamen offer with special flower shape. Suitable for Summer, Autumn and Winter production in pot size 12 – 16 cm.

Colors: 5 Mixes: 2

#### **Grower benefits**

- Up to 3 weeks earlier than competitor varieties
- Compact plants with many leaves give more flowers
- The first scarlet variety in the market for frilled type

#### Retailers benefits

- Fringed flower is a new trend in Cyclamen with great consumer
- First series with a real Scarlet, the best sold color in Cyclamen