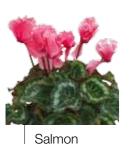

## SilverHeart

The first Cyclamen series with special leaf pattern, showing the heart shape in silver color. Suitable for Autumn and Winter production in pot size 10 – 12 cm.

Colors: 5 Mixes: 2