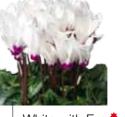

## Snowridge Mini

The first mini Cyclamen with the striking white edged flowers. Suitable for all year round production, for both indoor and outdoor use in pot size 9 - 12 cm.

Colors: 2

#### Grower benefits

- Compact plants with many small leaves allow for high density growing
- Very strong petals reduce the risks of Botrytis damage
- Very early flowering, can be grown with same timing as Midori and Winfall®

#### Retailers benefits

- New flower pattern creates interest from consumers
- Unique flowers give special pricing opportunities

Purple Flame

Salmon

Purple

Rose \*

Deep Salmon

Bright Scarlet