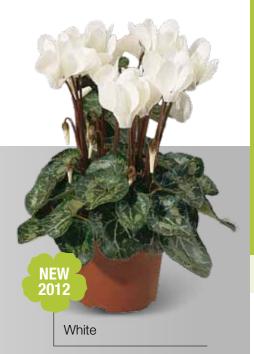

#### **Snowridge Maxi**

- · round plant habit with many leaves
- · largest flower in this type

• florist quality Cyclamen plant

October - March

## Snowridge Maxi

The most free flowering variety in this special color combination with the largest flowers on round plants. Combined with the intense color, this is the best large flowered type with the unique purple flower with white edge.

#### **Grower benefits**

- Sturdy plant that makes many leaves
- Earlier than other varieties
- Largest flowers and most free flowering

#### Retailers benefits

- Very striking strong color with white edge
- Attractive plant habit with many flowers

Purple