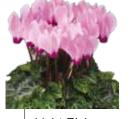

## Zanetto®

Zanetto® is the most compact mini series in the market. Compact plants with very small leaves and many flowers for Summer and Autumn production in 6 – 9 cm pots.

Colors: 8 Mixes: 1

#### Grower benefits

- Very compact plants for optimal use of production space
- Many small leaves for easy managing the required plant size
- Short flower stems for efficient transport

#### Retailers benefits

- Attractive cute plants for increased sales
- Optimal use of sales space

Libretto®

Libretto® is a typical mini Cyclamen with compact plants for Summer and Autumn production in 9 -11 cm pots with a wide color range.