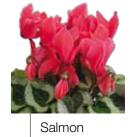

#### Retailers benefits

- Botrytis tolerance will result in a better shelf-life and less shrinkage
- Bright colors on very dark leaves give a nice contrast

White with Eye

Salmon with Eye \*

Rose

Deep Rose

Salmon

Scarlet

Salmon

Wine

White

Mix

15

The standard mini Cyclamen for silver leaved types. Ideal for indoor, especially at Christmas time, and the strongest type for outdoor use.

Colors: 5 Mixes: 2