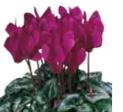

## Zanetto®

Zanetto® is the most compact mini series in the market. Compact plants with very small leaves and many flowers for Summer and Autumn production in 6 – 9 cm pots.

Colors: 8 Mixes: 1

#### Grower benefits

- Very compact plants for optimal use of production space
- Many small leaves for easy managing the required plant size
- Short flower stems for efficient transport

#### Retailers benefits

- Attractive cute plants for increased sales
- Optimal use of sales space

Libretto®

Libretto® is a typical mini Cyclamen with compact plants for Summer and Autumn production in 9 -11 cm pots with a wide color range.