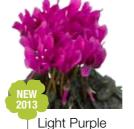

## Sierra (Synchro)

The standard large flowered Cyclamen for Autumn production in 12 – 16 cm pots.

Colors: 18 Mixes: 3

#### **Grower benefits**

- Very early, allowing growers to sell up to 2 weeks earlier than competition
- Largest choice of colors: 18
- Sierra Synchro selection gives the most uniform series for earliness and plant habit

#### Retailers benefits

- Florist quality plants give opportunities for good prices
- Early start of the Cyclamen season possible
- Very large choice of colors to fulfill all needs of the customers

White with Eye

Salmon

Purple Flame

Fuchsia\*

Wine

Lilac

Light Purple

Flame Mix