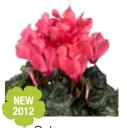

## Friller®

Earliest, large flowered fringed type in the market. Broadens the Cyclamen offer with special flower shape. Suitable for Summer, Autumn and Winter production in pot size 12 – 16 cm.

Colors: 5 Mixes: 2

#### **Grower benefits**

- Up to 3 weeks earlier than competitor varieties
- Compact plants with many leaves give more flowers
- The first scarlet variety in the market for frilled type

#### Retailers benefits

- Fringed flower is a new trend in Cyclamen with great consumer
- First series with a real Scarlet, the best sold color in Cyclamen