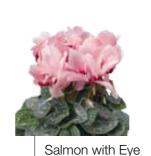

## Miracle

Miracle is the mini Cyclamen series with a large color range, suitable for Autumn and Winter production in 10 – 12 cm pots.

Colors: 10 Mixes: 2