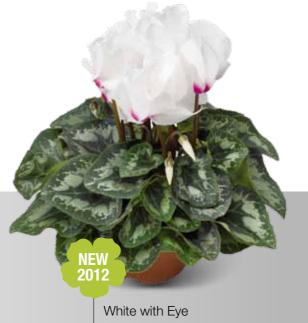

## Snowridge Mini

The first mini Cyclamen with the striking white edged flowers. Suitable for all year round production, for both indoor and outdoor use in pot size 9 - 12 cm.

Colors: 2

#### Grower benefits

- Compact plants with many small leaves allow for high density growing
- Very strong petals reduce the risks of Botrytis damage
- Very early flowering, can be grown with same timing as Midori and Winfall®

#### Retailers benefits

- New flower pattern creates interest from consumers
- Unique flowers give special pricing opportunities

Purple Flame

Salmon

Purple

Rose \*

Deep Salmon

Bright Scarlet