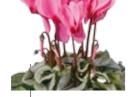

## Midori

Midori is the mini Cyclamen for Summer and early Autumn production. This heat tolerant series grows compact and develops many flowers centrally in the plant.

Colors: 13 Mixes: 1

#### Retailers benefits

- Easy to sell plants with many flowers
- Wide range of solid colors and spectacular flame types
- The Midori Scarlet has the most intense Red color of all Cyclamen