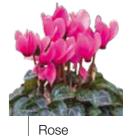

## Rainier

The best large flowered Cyclamen for Autumn and Winter production. Grows at low temperatures and under lower light conditions, making a real florist quality plant with very large flowers. Optimal pot size 13 - 19 cm.

#### **Grower benefits**

- Low temperature and light need for less energy costs
- Very strong flower stems for better shelf-life

#### Retailers benefits

- Plants have very large flowers for high color impact
- Now available in 13 colors, including 2 flamed types
- Real florist quality plants allow for good pricing opportunities