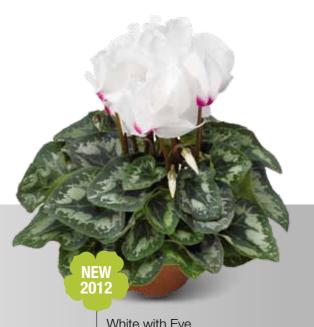

## Snowridge Mini

The first mini Cyclamen with the striking white edged flowers. Suitable for all year round production, for both indoor and outdoor use in pot size 9 - 12 cm.

Colors: 2

#### Grower benefits

- Compact plants with many small leaves allow for high density growing
- Very strong petals reduce the risks of Botrytis damage
- Very early flowering, can be grown with same timing as Midori and Winfall®

#### Retailers benefits

- New flower pattern creates interest from consumers
- Unique flowers give special pricing opportunities

Purple Flame

Salmon

Purple

Rose \*

Deep Salmon

Bright Scarlet