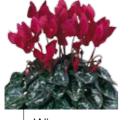

## Snowridge Maxi

The most free flowering variety in this special color combination with the largest flowers on round plants. Combined with the intense color, this is the best large flowered type with the unique purple flower with white edge.

#### Colors: 1

#### **Grower benefits**

- Sturdy plant that makes many leaves
- Earlier than other varieties
- Largest flowers and most free flowering

#### Retailers benefits

- Very striking strong color with white edge
- Attractive plant habit with many flowers

Purple