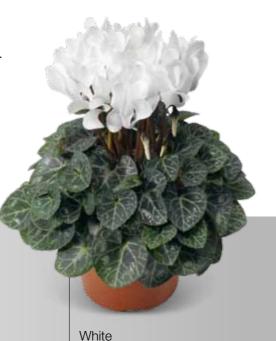

#### Retailers benefits

- White and Scarlet are perfect items for special Christmas action sales
- New and different product for consumers.

White

Mix

Cyclamen Large