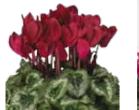

## Snowridge Mini

The first mini Cyclamen with the striking white edged flowers. Suitable for all year round production, for both indoor and outdoor use in pot size 9 - 12 cm.

Colors: 2

#### Grower benefits

- Compact plants with many small leaves allow for high density growing
- Very strong petals reduce the risks of Botrytis damage
- Very early flowering, can be grown with same timing as Midori and Winfall®

#### Retailers benefits

- New flower pattern creates interest from consumers
- Unique flowers give special pricing opportunities

Purple Flame

Salmon

Purple

Rose \*

Deep Salmon

Bright Scarlet