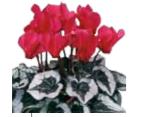

## Friller®

Earliest, large flowered fringed type in the market. Broadens the Cyclamen offer with special flower shape. Suitable for Summer, Autumn and Winter production in pot size 12 – 16 cm.

Colors: 5 Mixes: 2

#### **Grower benefits**

- Up to 3 weeks earlier than competitor varieties
- Compact plants with many leaves give more flowers
- The first scarlet variety in the market for frilled type

#### Retailers benefits

- Fringed flower is a new trend in Cyclamen with great consumer
- First series with a real Scarlet, the best sold color in Cyclamen