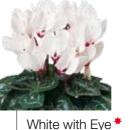

## Snowridge Mini

The first mini Cyclamen with the striking white edged flowers. Suitable for all year round production, for both indoor and outdoor use in pot size 9 - 12 cm.

Colors: 2

#### Grower benefits

- Compact plants with many small leaves allow for high density growing
- Very strong petals reduce the risks of Botrytis damage
- Very early flowering, can be grown with same timing as Midori and Winfall®

#### Retailers benefits

- New flower pattern creates interest from consumers
- Unique flowers give special pricing opportunities

Purple Flame

Salmon

Purple

Rose \*

Deep Salmon

Bright Scarlet