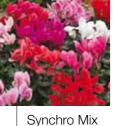

## Laser (Synchro)

Laser is the series with intermediate flower size on a compact plant. The earliest and most uniform series in the market for Autumn and Winter production in pot size 11 – 14 cm.

Colors: 18 Mixes: 3

#### Grower benefits

- The Synchro selection gives the optimal range for uniformity in earliness and plant habit
- Choice from 18 different, matching colors for optimal flexibility
  - More open plant habit avoids problems with Botrytis

#### Retailers benefits

- Choice of 18 colors, including several flamed types.
- Compact plants for better use of bench space

Synchro Pink Flame

Synchro Salmon

Synchro

Wine Flame

Synchro Rose Flame | Synchro Pink

Synchro Purple Flame

Synchro Scarlet

Synchro Purple

Synchro Wine

Synchro Mix

Lilac \*

Salmon Flame

Deep Salmon \*

Flamed Mix

Wine Red

Jewel Mix\*

Red