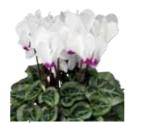

## Snowridge Mini

The first mini Cyclamen with the striking white edged flowers. Suitable for all year round production, for both indoor and outdoor use in pot size 9 - 12 cm.

Colors: 2

#### Grower benefits

- Compact plants with many small leaves allow for high density growing
- Very strong petals reduce the risks of Botrytis damage
- Very early flowering, can be grown with same timing as Midori and Winfall®

#### Retailers benefits

- New flower pattern creates interest from consumers
- Unique flowers give special pricing opportunities

Purple Flame

Salmon

Purple

Rose \*

Deep Salmon

Bright Scarlet