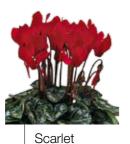

## Friller®

Earliest, large flowered fringed type in the market. Broadens the Cyclamen offer with special flower shape. Suitable for Summer, Autumn and Winter production in pot size 12 – 16 cm.

Colors: 5 Mixes: 2

#### **Grower benefits**

- Up to 3 weeks earlier than competitor varieties
- Compact plants with many leaves give more flowers
- The first scarlet variety in the market for frilled type

#### Retailers benefits

- Fringed flower is a new trend in Cyclamen with great consumer
- First series with a real Scarlet, the best sold color in Cyclamen