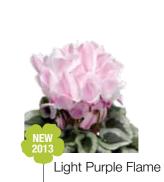

## Snowridge Mini

The first mini Cyclamen with the striking white edged flowers. Suitable for all year round production, for both indoor and outdoor use in pot size 9 - 12 cm.

Colors: 2

#### Retailers benefits

- New flower pattern creates interest from consumers
- Unique flowers give special pricing opportunities

Purple Flame

Salmon

Purple

Rose \*

Deep Salmon

Bright Scarlet