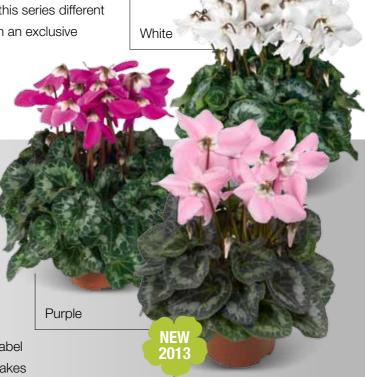

## Fleur en Vogue

A real unique Cyclamen with a novel flower shape that gives the plants a true exclusive look. Large, umbrella shaped flowers with a clear white center make this series different from any other Cyclamen. Together with an exclusive design label, it is the optimal gift item, to be offered in quality flower shops.

#### Fleur en Vogue

- real unique variety
- novel flower shape that gives the plants a true exclusive look
- large, umbrella shaped flowers with clear white center
- exclusive design label