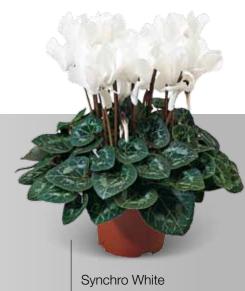

## Sierra (Synchro)

The standard large flowered Cyclamen for Autumn production in 12 – 16 cm pots.

Colors: 18 Mixes: 3

#### Retailers benefits

- Florist quality plants give opportunities for good prices
- Early start of the Cyclamen season possible
- Very large choice of colors to fulfill all needs of the customers

White with Eye